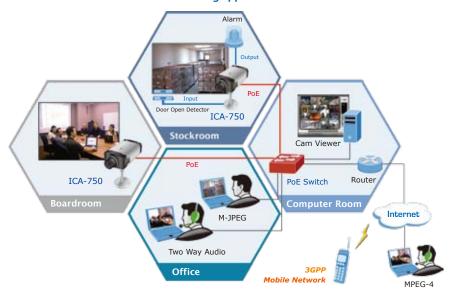

## **APPLICATIONS**

### Remote monitoring application

www.planet.com.tw

ICA-750 Dual Mode CCD Box Internet Camera